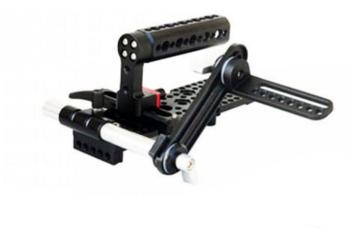

## YOUR CAMTREE HUNT 19MM/15MM ACCESSORY KIT ALL DRESSED UP AND GOOD TO GO

(SHOWN WITH OPTIONAL ACCESSORIES)