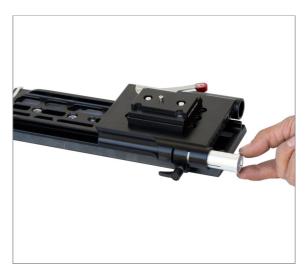

**Note**: You will receive 19mm female rods with the kit. In case you want to use your 15mm rods then loosen the side knob and remove the 19mm rods and insert the 15mm rod mount.

 Now insert the 15mm rods into the 15mm rod mount and tighten the knob properly.