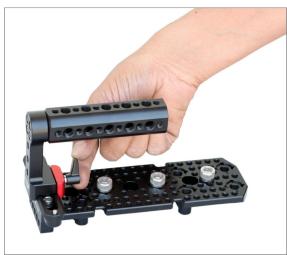

### **ASSEMBLING OF 19MM/15MM ACCESSORY KIT**

Slide in the nato handle into the camera top plate and tighten the knob to secure it.

 Now attach EVF mount and then tighten the screw with the help of allen key to secure it.