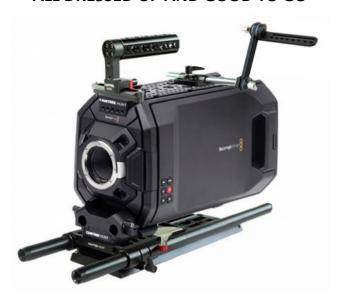

## YOUR CAMTREE HUNT 19MM/15MM ACCESSORY KIT ALL DRESSED UP AND GOOD TO GO

(SHOWN WITH OPTIONAL ACCESSORIES)