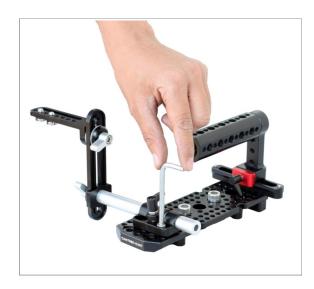

### **ASSEMBLING OF 19MM/15MM ACCESSORY KIT**

Slide in the nato handle into the camera top plate and tighten the knob to secure it.

 Now attach EVF mount and then tighten the screw with the help of allen key to secure it.