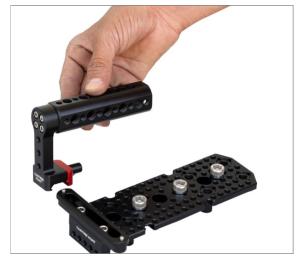

### **ASSEMBLING OF 19MM/15MM ACCESSORY KIT**

Slide in the nato handle into the camera top plate and tighten the knob to secure it.

 Now attach EVF mount and then tighten the screw with the help of allen key to secure it.