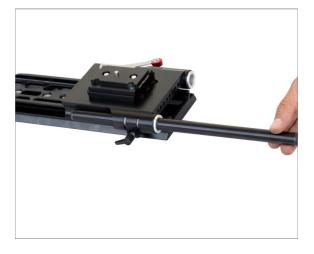

### **ASSEMBLING OF 19MM/15MM ACCESSORY KIT**

Slide in the nato handle into the camera top plate and tighten the knob to secure it.

 Now attach EVF mount and then tighten the screw with the help of allen key to secure it.

**Note**: You will receive 19mm female rods with the kit. In case you want to use your 15mm rods then loosen the side knob and remove the 19mm rods and insert the 15mm rod mount.

 Now insert the 15mm rods into the 15mm rod mount and tighten the knob properly.