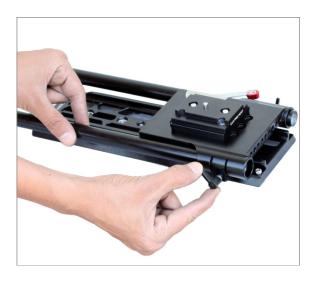

**Note**: You will receive 19mm female rods with the kit. In case you want to use your 15mm rods then loosen the side knob and remove the 19mm rods and insert the 15mm rod mount.

 Now insert the 15mm rods into the 15mm rod mount and tighten the knob properly.